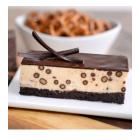

#### SUPC # 3955154 **CASE COUNT: 36**

Alternating layers of Almond Sponge Cake brushed with Espresso Coffee Syrup, Coffee Buttercream and Dark Chocolate Ganache, topped with Dark Chocolate Glaze

STRAWBERRY SHORTCAKE