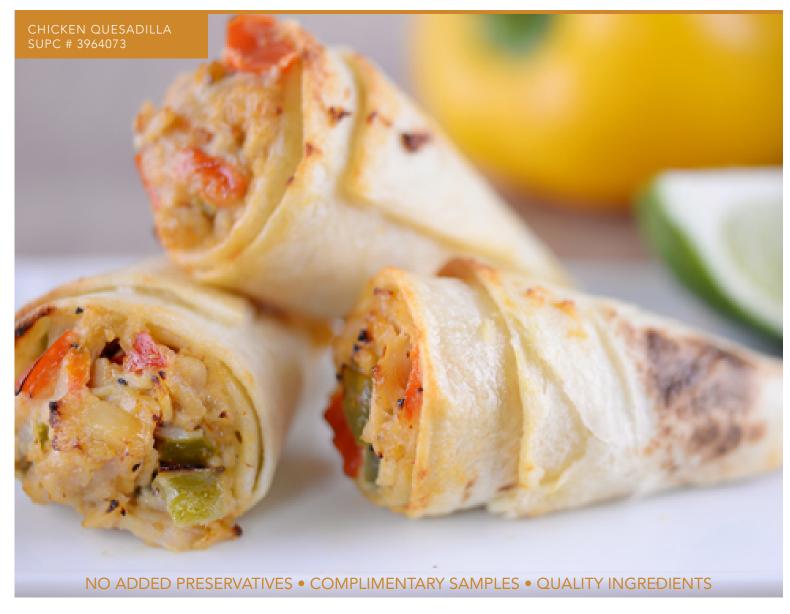

Beef Tenderloin and Mushroom Duxelles wrapped in a flaky Puff

**MINI CHICKEN** WELLINGTON

**SUPC # 3953738 CASE COUNT: 100** 

Seasoned Chicken Breast and Mushroom Duxelles wrapped in flaky Puff Pastry

CHICKEN QUESADILLA

SUPC # 3964073 **CASE COUNT: 100** 

Sautéed Chicken, Peppers, Onions, Garlic, and Lime-Chipotle Créme stuffed in a Tortilla Cornucopia