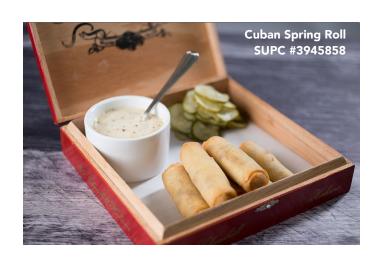

**CHICKEN, HAM & CHEESE IN PUFF PASTRY** 

**SUPC # 4451714 CASE COUNT: 100** 

Chicken Breast, Sliced Ham and Swiss Cheese wrapped in flaky Puff Pastry

**CUBAN SPRING ROLL** 

SUPC # 3945858 **CASE COUNT: 100** 

Roasted Pork, Ham, Swiss Cheese, Dill Pickles and Mustard Sauce wrapped in a Spring Roll Skin

**CHOCOLATE PEANUT BUTTER PRETZEL MINI WAVE** SUPC # 4587651 **CASE COUNT: 88** 

Dark Chocolate Brownie Cake layered with Peanut Butter Mousse and "Pretzel Pearls," topped with Dark Chocolate Glaçage