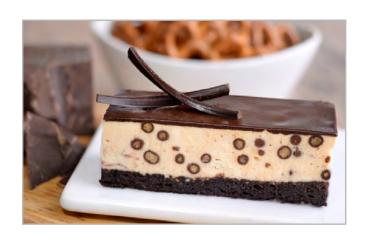

### Chocolate Peanut Butter Pretzel

Dark Chocolate Brownie Cake layered with Peanut Butter Mousse and "Pretzel Pearls," topped with Dark Chocolate Glaze

## Ingredients

Peanut Butter Mousse (white chocolate (sugar, cocoa butter, whole milk powder, nonfat dry milk, milkfat, soy lecithin (an emulsifier), natural vanilla extract), heavy cream, whole milk, peanut butter (roasted peanuts, sugar, contains 2% or less of: molasses, fully hydrogenated vegetable oils (rapeseed and soybean), mono and diglycerides, salt), Pretzel Pearls (semi-sweet chocolate 84.0% (unsweetened chocolate, sugar, cocoa butter, milkfat, soy lecithin (an emulsifier), natural vanilla flavor), crisped cereals (wheat flour, sugar, wheat malt flour, starch (wheat), sodium bicarbonate (raising agent), salt, cocoa butter, natural vanilla flavor), glucose syrup, sugar, confectioner's glaze (arabic gum), modified corn starch, coconut oil), gelatin, pure vanilla extract), Dark Chocolate Brownie Cake (sugar, unsalted butter, whole egg, all purpose flour, cocoa powder, baking powder, pure vanilla bean paste, salt), Dark Chocolate Glaze (semisweet chocolate (sugar, unsweetened chocolate, unsweetened chocolate processed with alkali, milkfat, cocoa butter, soy lecithin (an emulsifier), natural flavors, vanilla), soybean oil).