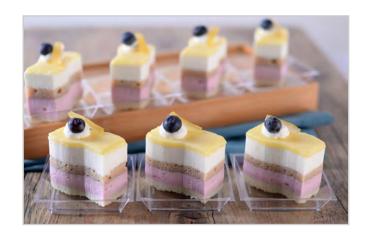

# Lemon Blueberry

Alternating layers of Blueberry Mascarpone Mousse and Blueberry Almond Sponge Cake brushed with Blueberry Syrup, topped with a Lemon White Chocolate Mousse, and finished with a Lemon Curd

## Ingredients

Blueberry Mascarpone Mousse (heavy cream, mascarpone cheese, water, egg yolk, granulated sugar, glucose, gelatin, natural blueberry flavor), Lemon White Chocolate Mousse (heavy cream, white chocolate (sugar, cocoa butter, whole milk powder, nonfat dry milk, milkfat, soy lecithin (an emulsifier), water, granulated sugar, gelatin, natural lemon flavor), Blueberry Almond Sponge Cake (egg whites, almond flour, confectioner sugar, pastry flour, sugar) natural blueberry flavor, natural purple coloring), Blueberry Syrup (sugar, water, natural blueberry flavor), Lemon Curd (whole eggs, lemon juice, gelatin, tapioca, unsalted butter).