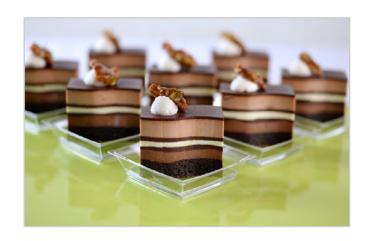

# **Triple Chocolate**

Dark Chocolate Brownie Cake layered with White Chocolate Ganache, Dark Chocolate Ganache, Dark and Milk Chocolate Mousses, topped with Dark Chocolate Glaze

#### PRODUCT SPECIFICATIONS

Product ID 20010 Case Count 88 – 1"x2" Mini Wave

Ingredients

Dark Chocolate Brownie Cake (sugar, unsalted butter, whole egg, all purpose flour, cocoa powder, baking powder, pure vanilla bean paste, salt), Chocolate Ganache (semisweet chocolate (sugar, unsweetened chocolate, unsweetened chocolate processed with alkali, milkfat, cocoa butter, soy lecithin (an emulsifier), natural flavors, vanilla), heavy cream), Dark Chocolate Mousse (heavy cream, semisweet chocolate (sugar, unsweetened chocolate, unsweetened chocolate processed with alkali, milkfat, cocoa butter, soy lecithin (an emulsifier), natural flavor(s), vanilla), egg yolk, granulated sugar, powdered gelatin, water) Milk Chocolate Mousse (heavy cream, semisweet chocolate (chocolate liquor, sugar, cocoa butter, soy lecithin (an emulsifier), vanilla extract), white chocolate (sugar, cocoa butter, whole milk powder, nonfat dry milk, milkfat, soy lecithin (an emulsifier), vanilla), powdered gelatin, water), White Chocolate Ganache (white chocolate (sugar, cocoa butter, whole milk powder, nonfat dry milk, milkfat, soy lecithin (an emulsifier), natural vanilla extract), heavy cream, natural flavors), Chocolate Glaze (semisweet chocolate (sugar, unsweetened chocolate, unsweetened chocolate processed with alkali, milkfat, cocoa butter, soy lecithin (an emulsifier), natural flavors, vanilla), soybean and/or vegetable oil).