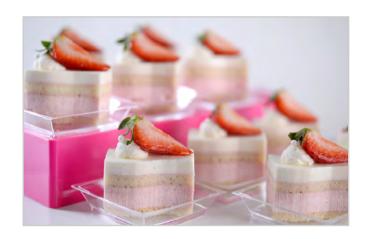

# Strawberry Shortcake

**Alternating layers of Strawberry Mascarpone Mousse** and Almond Sponge Cake brushed with Strawberry Syrup, topped with Vanilla White Chocolate Mousse

### PRODUCT SPECIFICATIONS

Product ID: 20007

Case Count: 88 – 1"x2" Mini Wave

## Ingredients

Vanilla White Chocolate Mousse (heavy cream, white chocolate (sugar, cocoa butter, whole milk powder, nonfat dry milk, milkfat, soy lecithin (an emulsifier), gelatin, pure vanilla bean paste), Strawberry Mascarpone Mousse (heavy cream, mascarpone cheese, egg yolk, water, glucose, granulated sugar, gelatin, natural strawberry flavor), Almond Sponge Cake (egg whites, whole eggs, almond flour, confectioner sugar, pastry flour, granulated sugar), Strawberry Syrup (granulated sugar, water, natural strawberry flavor, natural red food coloring).