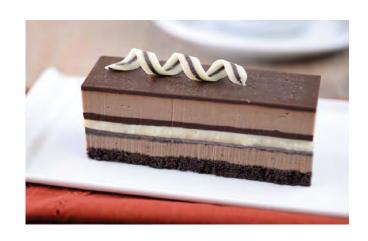

# **Triple Chocolate**

Dark Chocolate Brownie Cake layered with White Chocolate Ganache, Dark Chocolate Ganache, Dark and Milk Chocolate Mousses, topped with Dark Chocolate Glaze