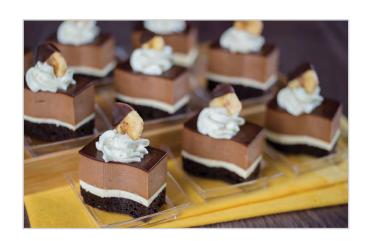

### Chocolate Banana

Chocolate Brownie Cake layered with White Chocolate Banana Ganache and Dark Chocolate Mousse, topped with Dark Chocolate Glaze

#### PRODUCT SPECIFICATIONS

Product ID: 20002 Case Count 88 – 1"x2" Mini Wave

Chocolate Brownie Cake (sugar, unsalted butter, whole egg, all purpose flour, cocoa powder, baking powder, pure vanilla bean paste, salt), White Chocolate Banana Ganache (white chocolate (sugar, cocoa butter, whole milk powder, nonfat dry milk, milkfat, soy lecithin (an emulsifier), natural vanilla extract), heavy cream, natural banana flavor), Dark Chocolate Glaze (semisweet chocolate (sugar, unsweetened chocolate, unsweetened chocolate processed with alkali, milkfat, cocoa butter, soy lecithin (an emulsifier), natural flavors, vanilla), soybean and/or vegetable oil).