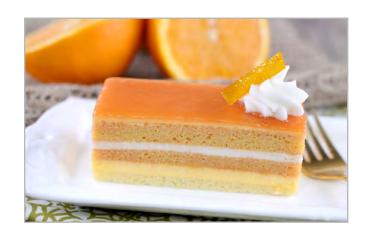

# Valencia Blood Orange

Alternating layers of Orange Mascarpone Mousse and Almond Sponge Cake brushed with Blood Orange Syrup, White Chocolate Mousse, topped with Blood Orange Glaze