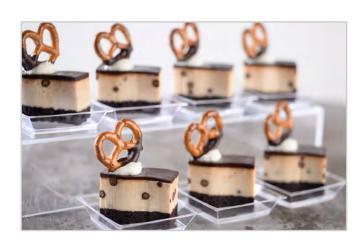

### **Chocolate Peanut Butter Pretzel**

Dark Chocolate Brownie Cake layered with Peanut Butter Mousse and "Pretzel Pearls," topped with Dark Chocolate Glaze