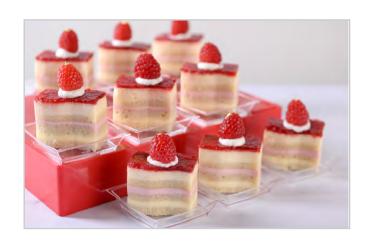

# Strawberry Shortcake

**Alternating layers of Strawberry Mascarpone Mousse** and Almond Sponge Cake brushed with Strawberry Syrup, topped with Vanilla White Chocolate Mousse

## Ingredients

Vanilla White Chocolate Mousse (heavy cream, white chocolate (sugar, cocoa butter, whole milk powder, nonfat dry milk, milkfat, soy lecithin (an emulsifier), gelatin, pure vanilla bean paste), Strawberry Mascarpone Mousse (heavy cream, mascarpone cheese, egg yolk, water, glucose, granulated sugar, gelatin, natural strawberry flavor), Almond Sponge Cake (egg whites, whole eggs, almond flour, confectioner sugar, pastry flour, granulated sugar), Strawberry Syrup (granulated sugar, water, natural strawberry flavor, natural red food coloring).