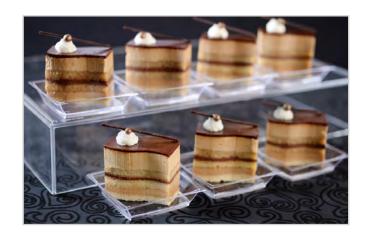

# Opera

Alternating layers of Almond Sponge Cake brushed with Espresso Coffee Syrup, Coffee Buttercream and Dark Chocolate Ganache, topped with Dark Chocolate Glaze

#### PRODUCT SPECIFICATIONS

Product ID: 88 - 1"x2" Mini Wave

Case Count: 20006

## Ingredients

Coffee Buttercream (granulated sugar, unsalted butter, egg whites, coffee extract), Almond Sponge Cake (egg whites, whole eggs, almond flour, confectioner sugar, pastry flour, granulated sugar), Dark Chocolate Glaze (semisweet chocolate (sugar, unsweetened chocolate, unsweetened chocolate processed with alkali, milkfat, cocoa butter, soy lecithin (an emulsifier), natural flavors, vanilla), soybean and/or vegetable oil, Espresso Coffee Syrup (granulated sugar, water, coffee extract), Dark Chocolate Ganache semisweet chocolate (sugar, unsweetened chocolate, unsweetened chocolate processed with alkali, milkfat, cocoa butter, soy lecithin (an emulsifier), natural flavors, vanilla),heavy cream).