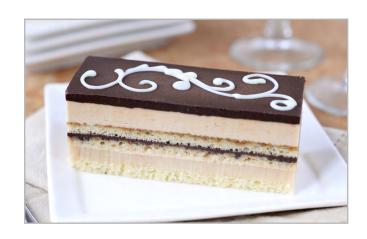

# Opera

Alternating layers of Almond Sponge Cake brushed with Espresso Coffee Syrup, Coffee Buttercream and Dark Chocolate Ganache, topped with Dark Chocolate Glaze