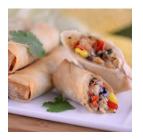

Chicken Breast, Sliced Ham and Swiss Cheese wrapped in flaky Puff Pastry

CUBAN SPRING ROLL

SUPC # 3945858 **CASE COUNT: 100** 

Roasted Pork, Ham, Swiss Cheese, Dill Pickles and Mustard Sauce wrapped in a Spring Roll Skin