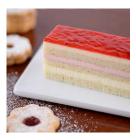

#### SUPC # 3955111 **CASE COUNT: 36**

Alternating layers of Strawberry Mascarpone Mousse and Almond Sponge Cake brushed with Strawberry Syrup, topped with Vanilla White Chocolate Mousse

**LEMON BLUEBERRY** 