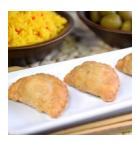

#### SUPC # 3952716 **CASE COUNT: 100**

Chorizo Sausage, Peppers and Manchego Cheese wrapped in flaky Dough

**ROPA VIEJA EMPANADA** 

SUPC # 3945462 **CASE COUNT: 100** 

A blend of Shredded Beef, Peppers, Onions and Olives wrapped in flaky Dough