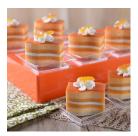

#### **SUPC # 3955370 CASE COUNT: 36**

Alternating layers of Orange Mascarpone Mousse and Almond Sponge Cake brushed with Blood Orange Syrup, White Chocolate Mousse, topped with Orange Curd

**CHOCOLATE PEANUT BUTTER PRETZEL MINI WAVE** 