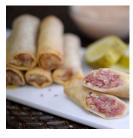

Chicken Breast, Sliced Ham and Swiss Cheese wrapped in flaky Puff Pastry

CUBAN SPRING ROLL

SUPC # 3945858 **CASE COUNT: 100** 

Roasted Pork, Ham, Swiss Cheese, Dill Pickles and Mustard Sauce wrapped in a Spring Roll Skin

## SYSCO SPECIAL ORDER Special Order items available within 6 - 7 days Offered through Buckhead Meat of Florida

**VEGETABLE SPRING ROLL** 

#### **SUPC # 4637272 CASE COUNT: 100**

Green Cabbage, Celery, Onion, and Carrots wrapped in a Spring

CHORIZO EMPANADA