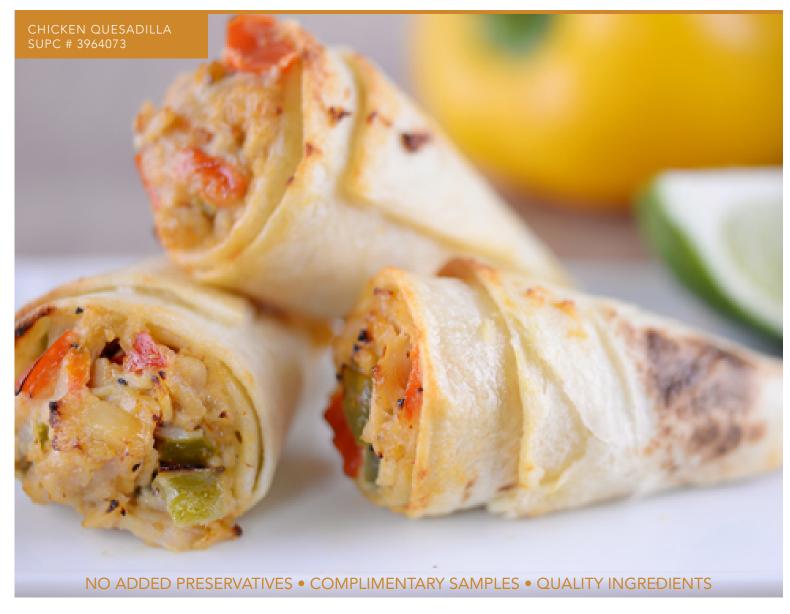

CHICKEN QUESADILLA

SUPC # 3964073 **CASE COUNT: 100** 

Sautéed Chicken, Peppers, Onions, Garlic, and Lime-Chipotle Créme stuffed in a Tortilla Cornucopia

**CHICKEN, HAM & CHEESE IN PUFF PASTRY** 

SUPC # 4451714 **CASE COUNT: 100** 