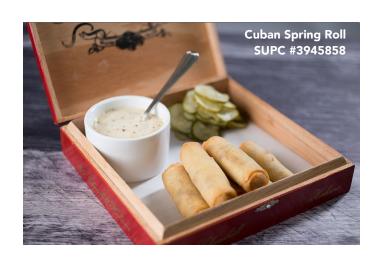

Chicken Breast, Sliced Ham and Swiss Cheese wrapped in flaky Puff Pastry

CUBAN SPRING ROLL

SUPC # 3945858 **CASE COUNT: 100** 

Roasted Pork, Ham, Swiss Cheese, Dill Pickles and Mustard Sauce wrapped in a Spring Roll Skin