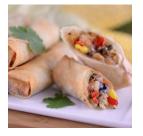

Chicken Breast, Sliced Ham and Swiss Cheese wrapped in flaky Puff Pastry

CUBAN SPRING ROLL

SUPC # 3945858 **CASE COUNT: 100** 

Roasted Pork, Ham, Swiss Cheese, Dill Pickles and Mustard Sauce wrapped in a Spring Roll Skin

**COCONUT CHICKEN TENDER** 

SUPC # 4587469 **CASE COUNT: 100** 

Hand-Cut Chicken Tenders dipped in Coconut Batter and coated with shaved Coconut

**BUFFALO SPRING ROLL** 

SUPC # 3963479 **CASE COUNT: 100** 