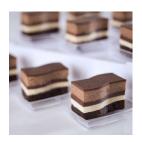

#### SUPC # 4547404 **CASE COUNT: 36**

Alternating layers of Almond Mascarpone Mousse, Raspberry White Chocolate Mousse, and Almond Sponge Cake, topped with a fine layer of Seeded Raspberry Preserves

**BLOOD ORANGE VALENCIA MINI WAVE** 

#### SUPC # 4587691 **CASE COUNT: 88**

Alternating layers of Orange Mascarpone Mousse and Almond Sponge Cake brushed with Blood Orange Syrup, White Chocolate Mousse, topped with Blood Orange Glaze

**CHOCOLATE TRUFFLE** 

#### SUPC # 3955212 **CASE COUNT: 36**

Dark Chocolate Brownie Cake lavered with White Chocolate Ganache, Dark Chocolate Truffle Ganache, and Chocolate Diplomat Cream, topped with Dark Chocolate Glaze

**LEMON BLUEBERRY MINI WAVE** 

#### **SUPC # 4587711 CASE COUNT: 88**

Alternating layers of Blueberry Mascarpone Mousse and Blueberry Almond Sponge Cake brushed with Blueberry Syrup, topped with a Lemon White Chocolate Mousse. and finished with a Lemon Curd