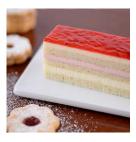

#### SUPC # 3955087 **CASE COUNT: 36**

Alternating layers of Coffee Mascarpone Mousse and Lady Finger Cookies brushed with Coffee Syrup, topped with a fine layer of Cocoa Powder

**CHOCOLATE RASPBERRY** 

#### SUPC # 3955220 **CASE COUNT: 36**

Dark Chocolate Brownie Cake layered with White Chocolate Raspberry Ganache and Dark Chocolate Mousse, topped with a Dark Chocolate Glaze

**CHOCOLATE TRUFFLE MINI WAVE** SUPC # 4587560 **CASE COUNT: 88** 