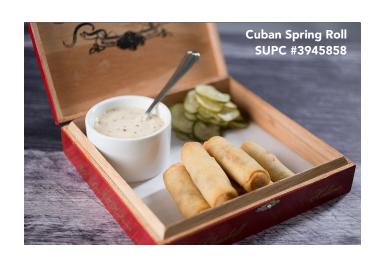

Chicken Breast, Sliced Ham and Swiss Cheese wrapped in flaky Puff Pastry

CUBAN SPRING ROLL

SUPC # 3945858 **CASE COUNT: 100** 

Roasted Pork, Ham, Swiss Cheese, Dill Pickles and Mustard Sauce wrapped in a Spring Roll Skin