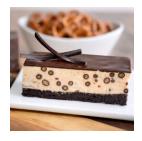

#### SUPC # 3955087 **CASE COUNT: 36**

Alternating layers of Coffee Mascarpone Mousse and Lady Finger Cookies brushed with Coffee Syrup, topped with a fine layer of Cocoa Powder

**CHOCOLATE RASPBERRY** 

#### SUPC # 3955220 **CASE COUNT: 36**

Dark Chocolate Brownie Cake layered with White Chocolate Raspberry Ganache and Dark Chocolate Mousse, topped with a Dark Chocolate Glaze

**CHOCOLATE TRUFFLE MINI WAVE** SUPC # 4587560 **CASE COUNT: 88** 