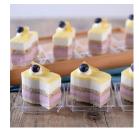

#### SUPC # 3955212 **CASE COUNT: 36**

Dark Chocolate Brownie Cake lavered with White Chocolate Ganache, Dark Chocolate Truffle Ganache, and Chocolate Diplomat Cream, topped with Dark Chocolate Glaze

**LEMON BLUEBERRY MINI WAVE** 

#### **SUPC # 4587711 CASE COUNT: 88**

Alternating layers of Blueberry Mascarpone Mousse and Blueberry Almond Sponge Cake brushed with Blueberry Syrup, topped with a Lemon White Chocolate Mousse. and finished with a Lemon Curd