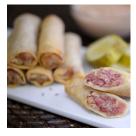

Chicken Breast, Sliced Ham and Swiss Cheese wrapped in flaky Puff Pastry

CUBAN SPRING ROLL

SUPC # 3945858 **CASE COUNT: 100** 

Roasted Pork, Ham, Swiss Cheese, Dill Pickles and Mustard Sauce wrapped in a Spring Roll Skin