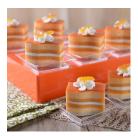

Dark Chocolate Brownie Cake layered with White Chocolate Ganache, Dark Chocolate Truffle Ganache, and Chocolate Diplomat Cream, topped with Dark Chocolate Glaze

**BLOOD ORANGE VALENCIA** SUPC # 3955370 **CASE COUNT: 36** 

Alternating layers of Orange Mascarpone Mousse and Almond Sponge Cake brushed with Blood Orange Syrup, White Chocolate Mousse, topped with Blood Orange Glaze

**CHOCOLATE PEANUT BUTTER PRETZEL MINI WAVE** 