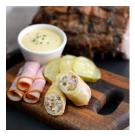

Chicken Breast, Sliced Ham and Swiss Cheese wrapped in flaky Puff Pastry

CUBAN SPRING ROLL

SUPC # 3945858 **CASE COUNT: 100** 

Roasted Pork, Ham, Swiss Cheese, Dill Pickles and Mustard Sauce wrapped in a Spring Roll Skin