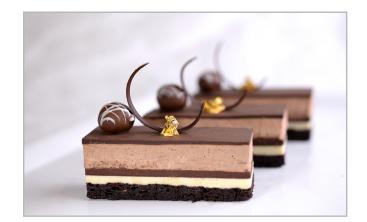

# Chocolate Truffle

Dark Chocolate Brownie Cake layered with White Chocolate Ganache, Dark Chocolate Truffle Ganache, and Chocolate Diplomat Cream, topped with Dark Chocolate Glaze