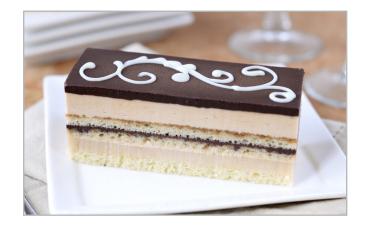

# Opera

Alternating layers of Almond Sponge Cake brushed with Espresso Coffee Syrup, Coffee Buttercream and Dark Chocolate Ganache, topped with Dark Chocolate Glaze

### Ingredients

Coffee Buttercream (granulated sugar, unsalted butter, egg whites, coffee extract), Almond Sponge Cake (egg whites, whole eggs, almond flour, confectioner sugar, pastry flour, granulated sugar), Dark Chocolate Glaze (semisweet chocolate (sugar, unsweetened chocolate, unsweetened chocolate processed with alkali, milkfat, cocoa butter, soy lecithin (an emulsifier), natural flavors, vanilla), soybean and/or vegetable oil, Espresso Coffee Syrup (granulated sugar, water, coffee extract), Dark Chocolate Ganache semisweet chocolate (sugar, unsweetened chocolate, unsweetened chocolate processed with alkali, milkfat, cocoa butter, soy lecithin (an emulsifier), natural flavors, vanilla), soybean and/or vegetable oil, Espresso Coffee Syrup (granulated sugar, water, coffee extract), Dark Chocolate Ganache semisweet chocolate (sugar, unsweetened chocolate, unsweetened chocolate processed with alkali, milkfat, cocoa butter, soy lecithin (an emulsifier), natural flavors, vanilla), heavy cream).