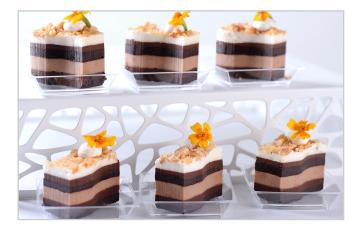

# Chocolate Hazelnut

Alternating layers of Hazelnut Mousse, Dark Chocolate Ganache, White Chocolate Mousse, and Chocolate Geniose, topped with toasted, crushed Hazelnuts