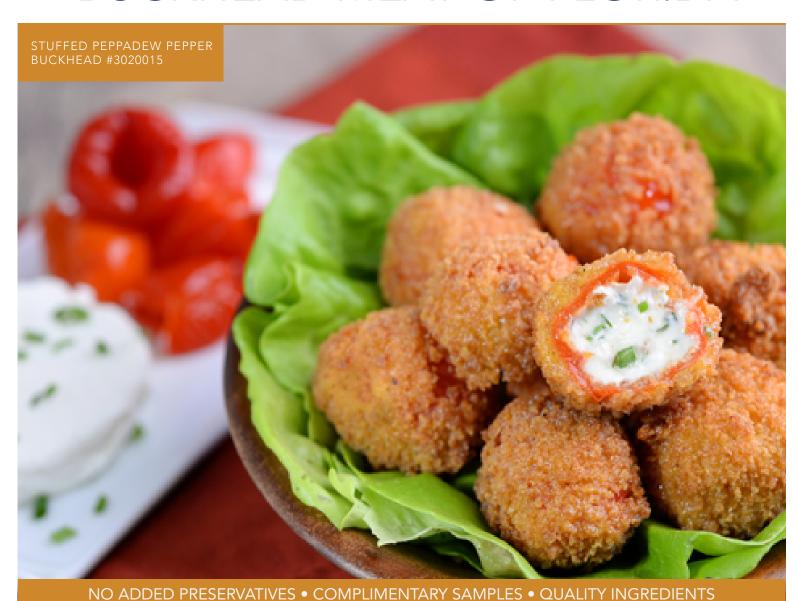

#### **BUCKHEAD # 3020010 CASE COUNT: 100**

Corned Beef, Swiss Cheese, Sauerkraut and House made Russian Dressing wrapped in a Spring Roll Skin

STUFFED PEPPADEW PEPPERS

#### **BUCKHEAD # 3020015 CASE COUNT: 100**

Hand-Breaded Peppadew Peppers stuffed with Goat Cheese and Herbs

**VEGETABLE QUESADILLA** 