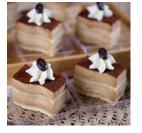

#### BUCKHEAD # 7057005 CASE COUNT: 36

Alternating layers of Almond Mascarpone Mousse, Raspberry White Chocolate Mousse, and Almond Sponge Cake, topped with a fine layer of Seeded Raspberry Preserves

CHOCOLATE TRUFFLE MINI WAVE

#### BUCKHEAD # 7057003 CASE COUNT: 36

Alternating layers of Coffee Mascarpone Mousse and Lady Finger Cookies brushed with Coffee Syrup, topped with a fine layer of Cocoa Powder

**CHOCOLATE RASPBERRY** 