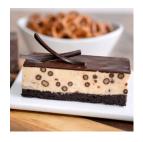

### **BUCKHEAD # 7057002 CASE COUNT: 36**

Dark Chocolate Brownie Cake layered with Peanut Butter Mousse and "Pretzel Pearls," topped with Dark Chocolate Glaze

**CHOCOLATE TRUFFLE** 

Dark Chocolate Brownie Cake layered with Peanut Butter Mousse and "Pretzel Pearls," topped with Dark Chocolate Glaze

**VALENCIA ORANGE** 