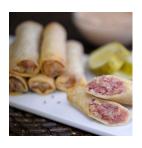

**BUCKHEAD # 3020002 CASE COUNT: 100** 

Chicken Breast, Sliced Ham and Swiss Cheese wrapped in flaky Puff Pastry

CUBAN CIGAR SPRING ROLL

**BUCKHEAD # 3020003 CASE COUNT: 100** 

Roasted Pork, Ham, Swiss Cheese, Dill Pickles and Mustard Sauce wrapped in a Spring Roll Skin

**BUFFALO SPRING ROLL** 

**BUCKHEAD # 3020007 CASE COUNT: 100** 

Buffalo-Style Chicken, Celery, Carrots and House made Dressing wrapped in a Spring Roll Skin

BEEF EMPANADA WITH BLUE CHEESE

**BUCKHEAD # 3020004 CASE COUNT: 100** 