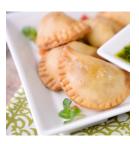

**BUFFALO CHICKEN EMPANADA** 

**BUCKHEAD** # **CASE COUNT: 100** 

Buffalo-Style Chicken, Celery, Carrots and House made Dressing wrapped in flaky Dough

CHORIZO EMPANADA

**BUCKHEAD** # **CASE COUNT: 100** 

Chorizo Sausage, Peppers and Manchego Cheese wrapped in flaky Dough

**ROPA VIEJA EMPANADA** 

**BUCKHEAD # CASE COUNT: 100** 

A blend of Shredded Beef, Peppers, Onions and Olives wrapped in flaky Dough

**BEEF EMPANADA** 