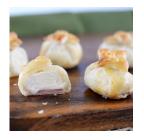

**BUFFALO SPRING ROLL** 

**BUCKHEAD # 3020007 CASE COUNT: 100** 

Buffalo-Style Chicken, Celery, Carrots and House made Dressing wrapped in a Spring Roll Skin

BEEF EMPANADA WITH BLUE CHEESE

**BUCKHEAD # 3020004 CASE COUNT: 100** 

Seasoned Ground Beef and Blue Cheese wrapped in flaky Dough

MINI BEEF WELLINGTON

**BUCKHEAD # 3020005 CASE COUNT: 100** 

Beef Tenderloin and Mushroom Duxelles wrapped in a flaky Puff Pastry

BACON WRAPPED BLUE CHEESE MEATBALL