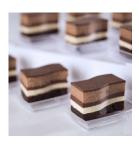

#### BUCKHEAD # 7057005 CASE COUNT: 36

Alternating layers of Almond Mascarpone Mousse, Raspberry White Chocolate Mousse, and Almond Sponge Cake, topped with a fine layer of Seeded Raspberry Preserves

CHOCOLATE TRUFFLE MINI WAVE

#### **BUCKHEAD # 7057007 CASE COUNT: 88**

Dark Chocolate Brownie Cake layered with White Chocolate Ganache, Dark Chocolate Truffle Ganache, and Dark Chocolate Mousse, topped with Dark Chocolate Glaze

CHOCOLATE PEANUT BUTTER PRETZEL

#### BUCKHEAD # 7057000 CASE COUNT: 36

Dark Chocolate Brownie Cake layered with White Chocolate Ganache, Dark Chocolate Truffle Ganache, and Dark Chocolate Mousse, topped with Dark Chocolate Glaze

VALENCIA ORANGE MINI WAVE