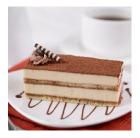

#### BUCKHEAD # 7057003 CASE COUNT: 36

Alternating layers of Coffee Mascarpone Mousse and Lady Finger Cookies brushed with Coffee Syrup, topped with a fine layer of Cocoa Powder

**CHOCOLATE RASPBERRY** 

#### BUCKHEAD # CASE COUNT: 88

Alternating layers of Coffee Mascarpone Mousse and Lady Finger Cookies brushed with Coffee Syrup, topped with a fine layer of Cocoa Powder