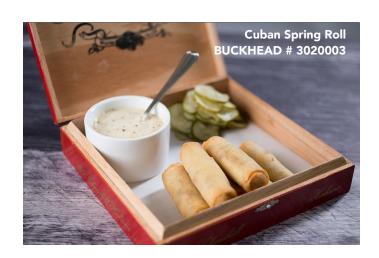

**BUCKHEAD # 3020002 CASE COUNT: 100** 

Chicken Breast, Sliced Ham and Swiss Cheese wrapped in flaky Puff Pastry

CUBAN CIGAR SPRING ROLL

**BUCKHEAD # 3020003 CASE COUNT: 100** 

Roasted Pork, Ham, Swiss Cheese, Dill Pickles and Mustard Sauce wrapped in a Spring Roll Skin