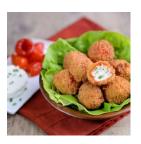

#### **BUCKHEAD # 3020015 CASE COUNT: 100**

Hand-Breaded Peppadew Peppers stuffed with Goat Cheese and Herbs

**VEGETABLE QUESADILLA** 