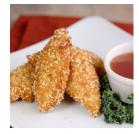

### **BUCKHEAD # 3020008 CASE COUNT: 100**

Hand-Cut Chicken Tenders dipped in Coconut Batter and coated with shaved Coconut