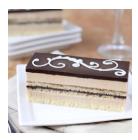

#### BUCKHEAD # CASE COUNT: 36

Chocolate Brownie Cake layered with White Chocolate Banana Ganache and Dark Chocolate Mousse, topped with Dark Chocolate Glaze

**OPERA** 

#### BUCKHEAD # CASE COUNT: 36

Alternating layers of Almond Sponge Cake brushed with Espresso Coffee Syrup, Coffee Buttercream and Dark Chocolate Ganache, topped with Dark Chocolate Glaze

STRAWBERRY SHORTCAKE BUCKHEAD # CASE COUNT: 36