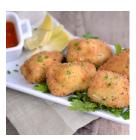

### **BUCKHEAD # 3020000 CASE COUNT: 100**

Sautéed Chicken, Peppers, Onions, Garlic, and Lime-Chipotle Créme stuffed in a Tortilla Cornucopia

COCONUT CHICKEN TENDER

### **BUCKHEAD # 3020008 CASE COUNT: 100**

Hand-Cut Chicken Tenders dipped in Coconut Batter and coated with shaved Coconut