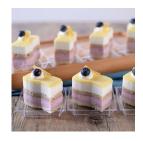

#### BUCKHEAD # 7057010 CASE COUNT: 88

Alternating layers of Blueberry Mascarpone Mousse and Blueberry Almond Sponge Cake brushed with Blueberry Syrup, topped with a Lemon White Chocolate Mousse, and finished with a Lemon Curd