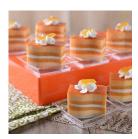

#### **BUCKHEAD # 7057009 CASE COUNT: 88**

Alternating layers of Orange Mascarpone Mousse and Almond Sponge Cake brushed with Blood Orange Syrup, White Chocolate Mousse, topped with Blood Orange Glaze

**TIRAMISU** 

#### BUCKHEAD # 7057004 CASE COUNT: 36

Alternating layers of Orange Mascarpone Mousse and Almond Sponge Cake brushed with Blood Orange Syrup, White Chocolate Mousse, topped with Blood Orange Glaze

LEMON BLUEBERRY MINI WAVE