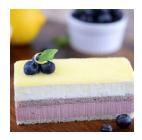

#### BUCKHEAD # 7057010 CASE COUNT: 88

Alternating layers of Blueberry Mascarpone Mousse and Blueberry Almond Sponge Cake brushed with Blueberry Syrup, topped with a Lemon White Chocolate Mousse, and finished with a Lemon Curd