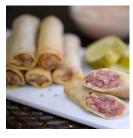

Chicken Breast, Sliced Ham and Swiss Cheese wrapped in flaky Puff Pastry

CUBAN SPRING ROLL

SUPC # 3945858 **CASE COUNT: 100** 

Roasted Pork, Ham, Swiss Cheese, Dill Pickles and Mustard Sauce wrapped in a Spring Roll Skin