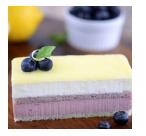

#### SUPC # 3955212 **CASE COUNT: 36**

Dark Chocolate Brownie Cake layered with White Chocolate Ganache, Dark Chocolate Truffle Ganache, and Dark Chocolate Mousse, topped with Dark Chocolate Glaçage

**LEMON BLUEBERRY MINI WAVE** 

#### **SUPC # 4587711 CASE COUNT: 88**

Alternating layers of Blueberry Mascarpone Mousse and Biscuit Cuilliere Sponge Cake brushed with Blueberry Syrup, topped with a Lemon White Chocolate Mousse. and finished with a Lemon Curd