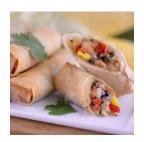

Chicken Breast, Sliced Ham and Swiss Cheese wrapped in flaky Puff Pastry

CUBAN SPRING ROLL

SUPC # 3945858 **CASE COUNT: 100** 

Roasted Pork, Ham, Swiss Cheese, Dill Pickles and Mustard Sauce wrapped in a Spring Roll Skin

**COCONUT CHICKEN TENDER** 

SUPC # 4587469 **CASE COUNT: 100** 

Hand-Cut Chicken Tenders dipped in Coconut Batter and coated with shaved Coconut

**BUFFALO SPRING ROLL** 

SUPC # 3963479 **CASE COUNT: 100** 